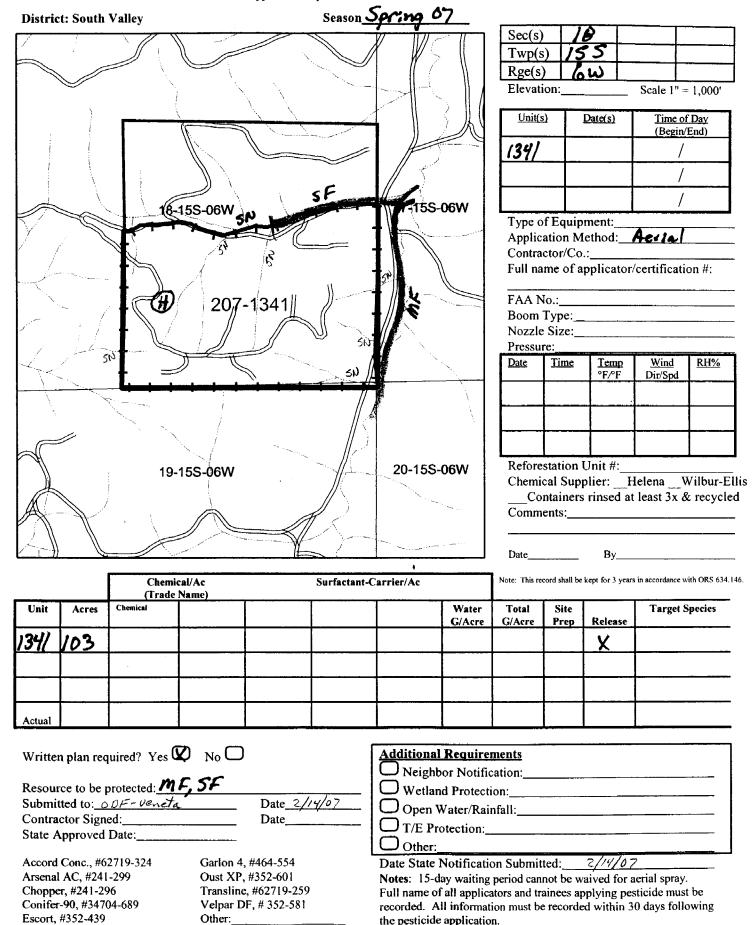

Acres: 103

15S

06W

Feet:

Estimated harvest: MBF

Activity: Herbicide Application

Methods: Aerial

Brand name: Accord; OustXP; Hardball; VelparDF

### Area/Road No. Alsea Headwaters

F:\work\Sovalley\0 Forestry\forms\aerialherbapptemplate2.doc / Revised on: June 4, 2004 / Owner: T.Shahee

## WRITTEN PLAN OF OPERATION FOR AERIAL HERBICIDE APPLICATION

Weyerhaeuser Company is planning aerial broadcast spray applications targeting broadleaf and/or herbaceous vegetation near protected resources. This letter is our submission of a written plan of operation for activities within 100 feet of protected resources. The attached plat shows the unit boundaries and resources to be protected. Chemical will not be mixed, handled or staged with 100 feet of protected resources.

No herbicide will be directly applied within 60 feet of the high water mark of any protected resource defined as F or D stream, lakes, significant wetlands and other areas of standing open water greater than one-quarter acre at the time of application. No treatment of timbered buffers left during harvest within 100 feet of protected resources will be done. All application will be done in compliance with the Oregon Forest Practices Rules and label instructions. The helicopter pilot will have a current map and/or aerial photo showing locations of the unit boundaries and resources requiring protection. Application of herbicide within the 100 ft adjacent to the protected resources will be flown parallel to the stream.

| Unit # 1341 Alsea Head waters Legal Description: 7/55-6w Sec /2 | <u>g</u>                |
|-----------------------------------------------------------------|-------------------------|
| Stream & Classification MF,5F                                   | <del></del>             |
| Sincerely,                                                      | Date Submitted: 2/14/07 |
|                                                                 | Willie Brono            |
| Tally Patton, Forester                                          |                         |
| South Valley Area                                               |                         |
|                                                                 |                         |
| Operator                                                        | Date                    |
|                                                                 |                         |
| Forest Practices Forester                                       | Date                    |