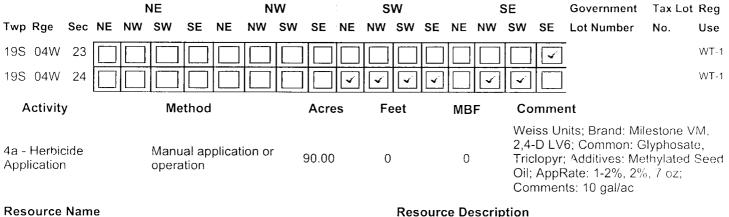

### Unit Information - Notification: 201378100849

Unit 4 of 5 Start: 09/30/13 End: 12/31/13 Status: Open Stewardship Forester: Brian Peterson

Priorities: Fire: Low FPA: Medium

Tributaries to Camas Swale Creek

#### **Resource Description**

Tributaries to Camas Swale Creek: Small Unknown

No Threatened or Endangered Species Found.

No Special Concerns Found.

.

Subscribers: Forestland Dwellers, Illahe Farm