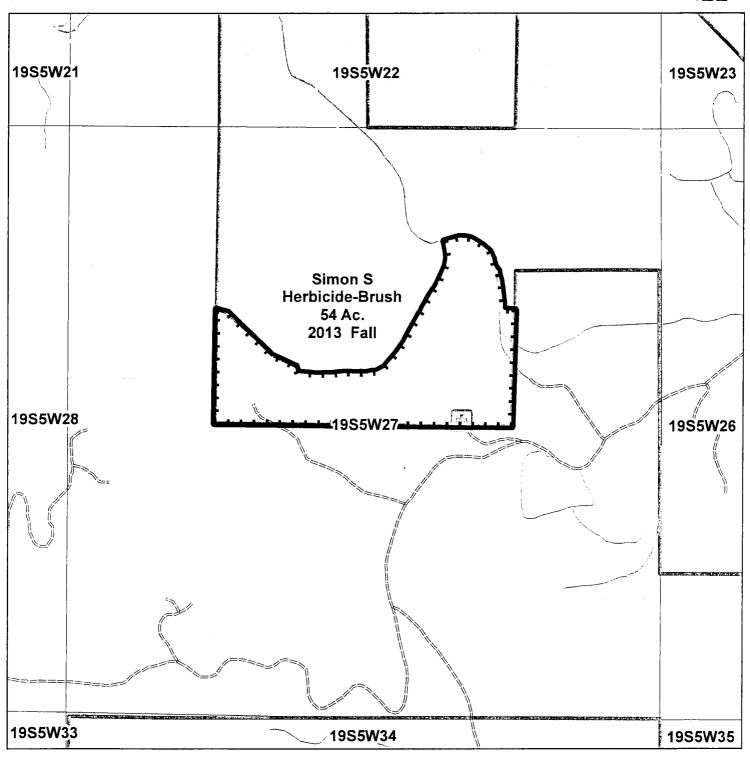

### **SENECA JONES TIMBER COMPANY**

# Silviculture Map

MEDICAL AREA LAT: 123 16' 24.702"W LONG 43 53' 19.929"N