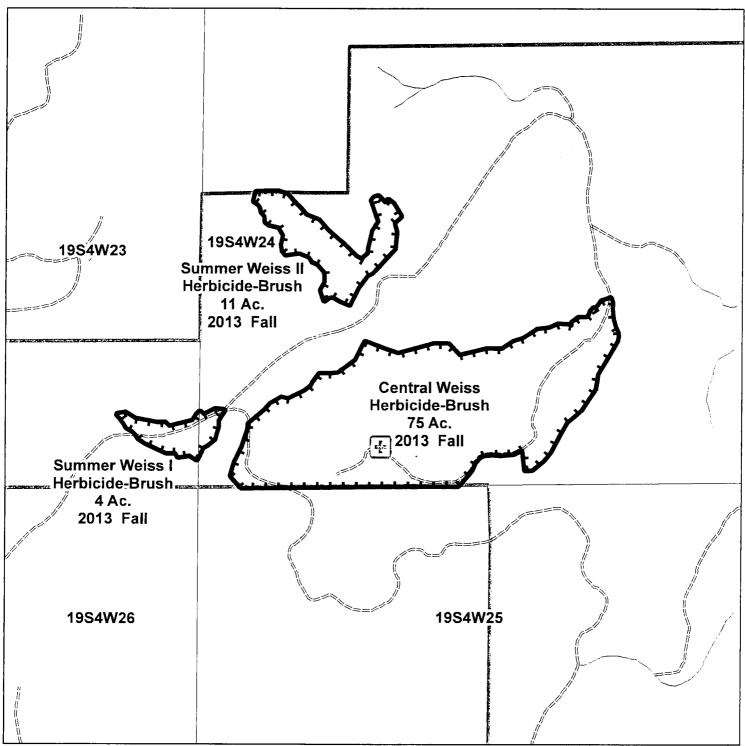

### **SENECA JONES TIMBER COMPANY**

# Silviculture Map

MEDICAL AREA LAT: 123 7' 13.207"W LONG 43 53' 46.94"N